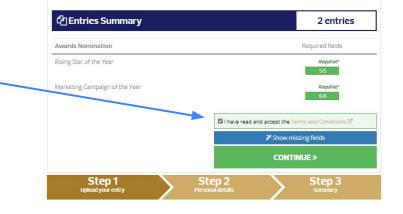

Step 6:

When you are ready to submit your saved entries, select 'move to basket' in blue on the right of the screen.

| Entries / Saved entries                                                                                                                                                                               |                                                                                                                                                                                                                                                                                                                                                                                                                                                                                |
|-------------------------------------------------------------------------------------------------------------------------------------------------------------------------------------------------------|--------------------------------------------------------------------------------------------------------------------------------------------------------------------------------------------------------------------------------------------------------------------------------------------------------------------------------------------------------------------------------------------------------------------------------------------------------------------------------|
| Saved entries                                                                                                                                                                                         | 2 entries                                                                                                                                                                                                                                                                                                                                                                                                                                                                      |
|                                                                                                                                                                                                       | Move selected to basket                                                                                                                                                                                                                                                                                                                                                                                                                                                        |
|                                                                                                                                                                                                       | O Move all to basket                                                                                                                                                                                                                                                                                                                                                                                                                                                           |
| Click on each section and answer the question. You have a maximum of 500 wordsper of 1 Item 1/2                                                                                                       | question View more O                                                                                                                                                                                                                                                                                                                                                                                                                                                           |
| IMPORTANT INFORMATION<br>Please complete all the required fields.                                                                                                                                     |                                                                                                                                                                                                                                                                                                                                                                                                                                                                                |
| To complete the nomination process click on the "Move to Entries ba<br>the "Entries basket" link in the left side menu, scroll to the bottom, a<br>Conditions and click on the green CONTINUE button. |                                                                                                                                                                                                                                                                                                                                                                                                                                                                                |
| Rising Star of the Year                                                                                                                                                                               | ITEM CLOSE DATE                                                                                                                                                                                                                                                                                                                                                                                                                                                                |
|                                                                                                                                                                                                       | Click on each section and answer the question. You have a maximum of 500 works per<br>Click on each section and answer the question. You have a maximum of 500 works per<br>Licem 1/2<br>Idem 1/2<br>IMPORTANT INFORMATION<br>Please complete all the required fields.<br>To complete the nomination process click on the "Move to Entries bas<br>the "Entries basket" link in the left side menu, scroil to the bottom,<br>Conditions and click on the green CONTINUE button. |

The entries summary will show you which categories you are submitting, accept the T&Cs and select continue