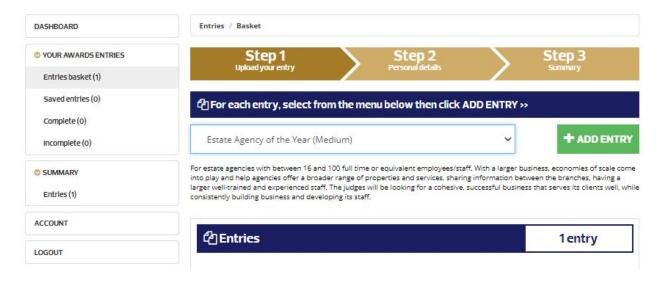

Step 3: The category you have selected will appear in your entry basket.

| DASHBOARD                                                        | Awards / Entries                                                                                                         |                                                            |
|------------------------------------------------------------------|--------------------------------------------------------------------------------------------------------------------------|------------------------------------------------------------|
| • YOUR AWARDS ENTRIES<br>Entries basket (1)<br>Saved entries (0) | Entries<br>Manage your submitted and saved entries here                                                                  | nominations close in<br><b>25</b><br>days hours 15<br>mins |
| Complete (0)                                                     | Entries basket These entries base on been completed yet and can be returned to and amended until Rising Star of the Year | the final entry deadline.                                  |
| SUMMARY<br>Entries (1)                                           | Item / GTXQ6JLCFJZ03Q8 08/05/2021, 11:39 AM                                                                              | 0/5<br>Required Optional                                   |
| ACCOUNT                                                          |                                                                                                                          |                                                            |
| LOGOUT                                                           |                                                                                                                          |                                                            |

| on each section and answer the question. You have a maximum of 500                                                                                                                          | words per question View more O | Demo entry copy                                                                                         |                                                |
|---------------------------------------------------------------------------------------------------------------------------------------------------------------------------------------------|--------------------------------|---------------------------------------------------------------------------------------------------------|------------------------------------------------|
| 1 Item 1/1                                                                                                                                                                                  |                                |                                                                                                         |                                                |
| IMPORTANT INFORMATION<br>Please complete all the required fields.<br>Accept the Terms and Conditions at the bottom of the page<br>To complete the nomination process click on the green CON |                                | Please upload any supporting material in relation to question 6<br>Upload a file<br>Click button or dro | (3/500)                                        |
| Rising Star of the Year                                                                                                                                                                     | ITEM CLOSE DATE                |                                                                                                         | op me nere                                     |
| Required* Optional<br>5/5 1/6                                                                                                                                                               | Save for later  Delete         |                                                                                                         | Save for later                                 |
| or individual members of staff (not companies) in agencies, management co<br>pecial individual – a potential industry leader; who demonstrates enthusiasr<br>ualities.                      |                                |                                                                                                         | August 31, 2021, 12:00 AM 🖲                    |
| open only to individuals born since 1st January 1990. The judges look for son<br>xceptionally successful. Enter this category yourself or nominate a colleague                              |                                | <b>企Entries Summary</b>                                                                                 | 1 entry                                        |
| gency or Company name *                                                                                                                                                                     | ~                              |                                                                                                         |                                                |
| Demo Entry                                                                                                                                                                                  |                                | Awards Nomination                                                                                       | Required fields                                |
| ) Tell us about yourself: age, where you live, your background, education                                                                                                                   | on, qualifications etc. *      | Rising Star of the Year                                                                                 | Required*                                      |
| Demo entry copy                                                                                                                                                                             | 10                             |                                                                                                         | ave read and accept the Terms and Conditions 🗗 |
|                                                                                                                                                                                             | [3/500]                        |                                                                                                         | CONTINUE»                                      |